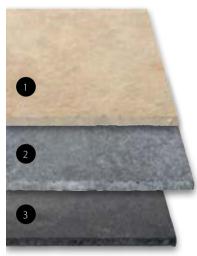

- Please note, Charcoal Limestone is calibrated to 22mm thickness and Sapphire Storm and Rustic Ochre Multi are calibrated to 25mm
  For Order Select details on Project Packs see p178

- 1: LIMESTONE ALURI, Rustic Ochre Multi (ROM)
- 2: LIMESTONE ALURI, Sapphire Storm (SS)
- 3: LIMESTONE ALURI, Charcoal (CL)