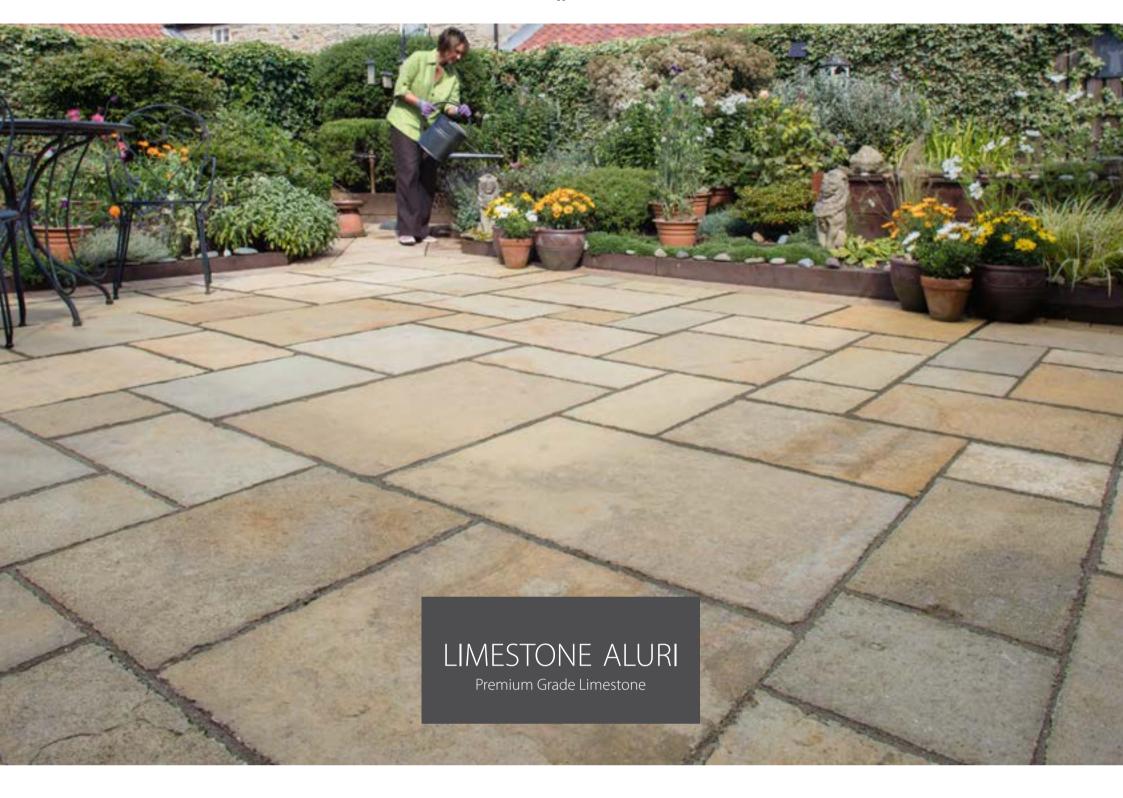

## Stunning natural textured limestone

The beautiful, natural texture of ethically sourced Limestone Aluri creates a truly unique finish in any setting. The inherent characteristics and veining in Limestone Aluri creates stunning individual character. Available in three striking colourways, with Rustic Ochre Multi and Charcoal offering a lighter, riven surface texture and Sapphire Storm providing a prestigious sawn and tumbled finish.

Main Image: LIMESTONE ALURI Paving, Rustic Ochre Multi (ROM). Designed and Installed by PJB Groundworks Ltd. Darlington

Secondary Image: LIMESTONE ALURI Paving, Sapphire Storm (SS). Edged with DRIVESETT KERB, Pennant Grey (PG), NATURAL STONE SETTS Sawn & Tumbled, Silver Birch (SB)