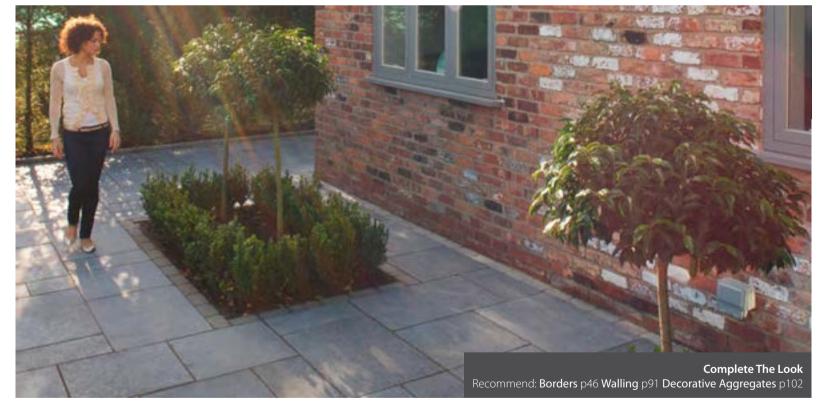

Main Image: LIMESTONE ALURI Paving, Rustic Ochre Multi (ROM). Designed and Installed by PJB Groundworks Ltd. Darlington

Secondary Image: LIMESTONE ALURI Paving, Sapphire Storm (SS). Edged with DRIVESETT KERB, Pennant Grey (PG), NATURAL STONE SETTS Sawn & Tumbled, Silver Birch (SB)